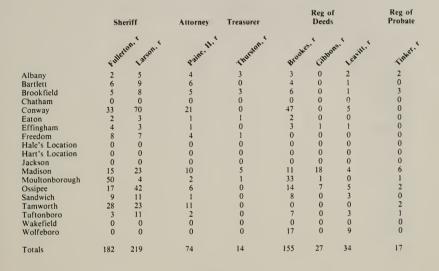

#### CARROLL COUNTY Democratic Sept. 11, 1984

#### CARROLL COUNTY Democratic Sept. 11, 1984

|                 | County Commissioners |              |                  |  |  |  |  |
|-----------------|----------------------|--------------|------------------|--|--|--|--|
|                 | 1st District         | 2nd District | 3rd District     |  |  |  |  |
|                 |                      |              |                  |  |  |  |  |
|                 | str.                 |              | 5.               |  |  |  |  |
|                 | Roberts              | Presh?.      | Thater. r        |  |  |  |  |
| Albany          | 2                    | 2            | 2                |  |  |  |  |
| Bartlett        | 0                    | 0            | 0                |  |  |  |  |
| Brookfield      | 1                    | 1            | 2<br>0<br>2<br>0 |  |  |  |  |
| Chatham         | 0                    | 0            | ō                |  |  |  |  |
| Conway          | 0                    | 0            | 0                |  |  |  |  |
| Eaton           | 0                    | 0            | 0                |  |  |  |  |
| Effingham       | 0                    | 1            | 0                |  |  |  |  |
| Freedom         | 1                    | 2            | 1                |  |  |  |  |
| Hale's Location | 0                    | 0            | 0                |  |  |  |  |
| Hart's Location | 0                    | 0            | õ                |  |  |  |  |
| Jackson         | 0                    | 0            | Ő                |  |  |  |  |
| Madison         | 2                    | 4            | ĩ                |  |  |  |  |
| Moultonborough  | 1                    | i            | i                |  |  |  |  |
| Ossipee         | 0                    | i            | ò                |  |  |  |  |
| Sandwich        | 0                    | 0            | õ                |  |  |  |  |
| Tamworth        | 0                    | 0            | õ                |  |  |  |  |
| Tuftonboro      | i                    | 1            | ĭ                |  |  |  |  |
| Wakefield       | 0                    | Ō            | ò                |  |  |  |  |
| Wolfeboro       | 0                    | Ő            | 0                |  |  |  |  |
| Totals          | 8                    | 13           | 8                |  |  |  |  |