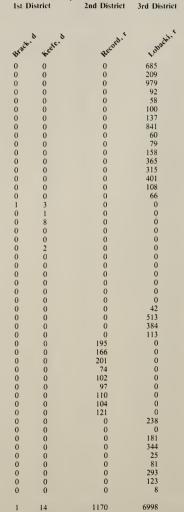

# MERRIMACK COUNTY Republican Sept. 11, 1984

|                 | County Commissioners |                |        |           |         |          |                  |                                        |
|-----------------|----------------------|----------------|--------|-----------|---------|----------|------------------|----------------------------------------|
|                 |                      |                | 1st    | District  |         |          | 2nd District     | 3rd District                           |
|                 |                      |                |        |           |         |          |                  |                                        |
|                 |                      | . Metho        | < <    |           |         | wachrite | 8                |                                        |
|                 |                      |                | pnell. |           | , washi |          | sr. o Andrews. f | Spanning. 1<br>97                      |
|                 | Dean                 | ×              | ant i  | et. Puto. | × .     | urt. Sth | 5. Star          | dine                                   |
|                 | -0311                | D <sup>r</sup> | will . | -sho.     | , ash   | * acri   | adre             | aan                                    |
|                 | Q.                   | 4.             | 8.     | Æ.        | *       | 4.       | ¥.               | ~~~~~~~~~~~~~~~~~~~~~~~~~~~~~~~~~~~~~~ |
| Allenstown      | 0                    | 0              | 0      | 0         | 0       | 0        | U                | 97                                     |
| Andover         | 0                    | 0              | 0      | 0         | 0       | 0        | 105              | 0                                      |
| Boscawen        | 0                    | 0              | 0      | 0         | 0       | 0        | 188              | 0                                      |
| Bow             | 0                    | 0              | 0      | 0         | 0       | 0        | 0                | 424                                    |
| Bradford        | 0                    | 0              | 0      | 0         | 0       | 0        | 0                | 264                                    |
| Canterbury      | 0                    | 0              | 0      | 0         | 0       | 0        | 119              | 0                                      |
| Chichester      | 0                    | 0              | 0      | 0         | 0       | 0        | 95               | 0                                      |
| Concord-Ward A  | 27                   | 47             | 40     | 19        | 20      | 1        | 0                | 0                                      |
| Concord-Ward B  | 78                   | 67             | 22     | 55        | 28      | 0        | 0                | 0                                      |
| Concord-Ward C  | 49                   | 124            | 36     | 27        | 43      | 0        | 0                | 0                                      |
| Concord-Ward D  | 44                   | 58             | 28     | 35        | 40      | 0        | 0                | 0                                      |
| Concord-Ward E  | 28                   | 48             | 46     | 23        | 19      | 0        | 0                | 0                                      |
| Concord-Ward F  | 85                   | 129            | 54     | 40        | 29      | 0        | 0                | 0                                      |
| Concord-Ward G  | 65                   | 101            | 66     | 31        | 29      | 0        | 0                | 0                                      |
| Concord-Ward H  | 98                   | 73             | 42     | 49        | 44      | 0        | 0                | 0                                      |
| Danbury         | 0                    | 0              | 0      | 0         | 0       | 0        | 67               | 0                                      |
| Dunbarton       | Ő                    | õ              | õ      | Õ         | Ō       | Ō        | 0                | 153                                    |
| Epsom           | õ                    | ŏ              | ŏ      | õ         | õ       | Ō        | õ                | 198                                    |
| Franklin-Ward 1 | õ                    | õ              | ŏ      | Ő         | õ       | õ        | 179              | 0                                      |
| Franklin-Ward 2 | ő                    | õ              | õ      | ŏ         | õ       | õ        | 98               | Ő                                      |
| Franklin-Ward 3 | Ő                    | ŏ              | õ      | ŏ         | Ő       | õ        | 165              | Ő                                      |
| Henniker        | ŏ                    | ŏ              | ŏ      | ŏ         | ő       | ŏ        | 0                | 292                                    |
| Hill            | ŏ                    | ŏ              | Ő      | ŏ         | ŏ       | õ        | 34               | 0                                      |
| Hooksett        | ő                    | ő              | ŏ      | õ         | Ő       | ŏ        | 0                | 646                                    |
| Hopkinton       | ŏ                    | ŏ              | Ő      | ŏ         | Ő       | õ        | ŏ                | 363                                    |
| Loudon          | 0                    | Ő              | 0      | 0         | 0       | ő        | 142              | 0                                      |
| Newbury         | ő                    | 0              | 0      | 0         | 0       | ŏ        | 0                | 97                                     |
| New London      | 0                    | 0              | 0      | 0         | 0       | Ő        | 326              | 0                                      |
| Northfield      | 0                    | 0              | 0      | 0         | 0       | 0        | 158              | 0                                      |
| Pembroke        | 0                    | 0              |        | 0         | 0       | 0        | 0                | 224                                    |
| Pittsfield      | 0                    | 0              | 0<br>0 | 0         | 0       | 0        | 0                | 188                                    |
|                 | 0                    | 0              | 0      | 0         | 0       | 0        | 94               |                                        |
| Salisbury       | 0                    | 0              | 0      | 0         | 0       | 0        | 94<br>0          | 0<br>61                                |
| Sutton          |                      |                |        |           |         | 0        |                  |                                        |
| Warner          | 0                    | 0              | 0      | 0         | 0       |          | 0                | 310                                    |
| Webster         | 0                    | 0              | 0      | 0         | 0       | 0        | 127              | 0                                      |
| Wilmot          | 0                    | 0              | 0      | 0         | 0       | 0        | 52               | 0                                      |
| Totals          | 474                  | 647            | 334    | 279       | 252     | 1        | 1949             | 3317                                   |