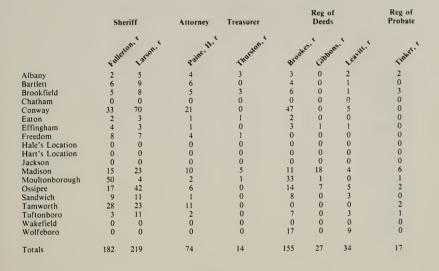

# ROCKINGHAM COUNTY Republican Sept. 11, 1984

|                   |      | Sheriff    |          |   |      | Atto    | rney        |       | Treasurer     |
|-------------------|------|------------|----------|---|------|---------|-------------|-------|---------------|
|                   |      | son. Super |          |   |      | iness." |             |       | r.d Chandler. |
|                   |      | ron.       | 5 5      | 5 | 8    | thes a  | . · · · · · | .0    | a. dier.      |
|                   | Ropi | inon       | . Cetter |   | -chu | mess.   | Gillis. d   | *en?o | Chat          |
| Atkinson          | 10   | 92         | 153      |   | 107  | 93      | 0           | 0     | 209           |
| Auburn            | 27   | 46         | 151      |   | 53   | 147     | 0           | 0     | 214           |
| Brentwood         | 18   | 24         | 122      |   | 90   | 60      | 0           | 0     | 133           |
| Candia            | 46   | 62         | 171      |   | 93   | 170     | 0           | 0     | 267           |
| Chester           | 22   | 58         | 181      |   | 135  | 97      | 0           | 0     | 243           |
| Danville          | 7    | 56         | 107      |   | 70   | 75      | 0           | 0     | 148           |
| Deerfield         | 34   | 71         | 150      |   | 94   | 129     | 0           | 0     | 217           |
| Derry             | 76   | 246        | 456      |   | 253  | 443     | 0           | 0     | 641           |
| East Kingston     | 8    | 18         | 53       |   | 43   | 32      | 0           | 0     | 71            |
| Epping            | 35   | 41         | 148      |   | 114  | 80      | 0           | 0     | 197           |
| Exeter            | 152  | 153        | 722      |   | 468  | 517     | 0           | 0     | 846           |
| Fremont           | 28   | 33         | 146      |   | 84   | 97      | 0           | 4     | 176           |
| Greenland         | 21   | 12         | 221      |   | 96   | 132     | 0           | 0     | 230           |
| Hampstead         | 15   | 128        | 125      |   | 125  | 118     | 0           | 0     | 237           |
| Hampton           | 262  | 35         | 593      |   | 423  | 351     | 0           | 0     | 724           |
| Hampton Falls     | 35   | 16         | 130      |   | 62   | 90      | 0           | 0     | 152           |
| Kensington        | 11   | 15         | 75       |   | 46   | 53      | 0           | 0     | 84            |
| Kingston          | 15   | 65         | 345      |   | 193  | 193     | 0           | 0     | 354           |
| Londonderry       | 63   | 241        | 378      |   | 350  | 272     | 0           | 0     | 624           |
| New Castle        | 11   | 6          | 100      |   | 30   | 72      | 0           | 0     | 102           |
| Newfields         | 5    | 20         | 59       |   | 19   | 58      | 0           | 1     | 68            |
| Newington         | 9    | 7          | 70       |   | 19   | 53      | 0           | 0     | 64            |
| Newmarket         | 26   | 40         | 128      |   | 42   | 150     | 0           | 0     | 180           |
| Newton            | 8    | 58         | 115      |   | 85   | 79      | 0           | 0     | 138           |
| North Hampton     | 32   | 24         | 274      |   | 142  | 148     | 0           | 0     | 282           |
| Northwood         | 47   | 62         | 156      |   | 91   | 164     | 0           | 0     | 251           |
| Nottingham        | 13   | 44         | 108      |   | 65   | 77      | 0           | 2     | 144           |
| Plaistow          | 16   | 194        | 172      |   | 171  | 120     | 0           | 0     | 270           |
| Portsmouth-Ward 1 | 8    | 13         | 117      |   | 37   | 62      | 1           | 0     | 103           |
| Portsmouth-Ward 2 | 16   | 18         | 184      |   | 63   | 111     | 0           | 0     | 174           |
| Portsmouth-Ward 3 | 13   | 13         | 133      |   | 50   | 90      | 0           | 0     | 128           |
| Portsmouth-Ward 4 | 21   | 18         | 159      |   | 57   | 101     | 0           | 0     | 158           |
| Portsmouth-Ward 5 | 15   | 21         | 275      |   | 87   | 162     | 0           | 0     | 227           |
| Raymond           | 47   | 77         | 261      |   | 123  | 225     | 0           | 1     | 346           |
| Rye               | 42   | 11         | 387      |   | 128  | 264     | 0           | 1     | 390           |
| Salem             | 97   | 287        | 327      |   | 345  | 269     | 0           | 0     | 568           |
| Sandown           | 10   | 80         | 79       |   | 99   | 51      | 0           | 0     | 143           |
| Seabrook          | 50   | 28         | 212      |   | 113  | 122     | 0           | 0     | 205           |
| South Hampton     | 2    | 7          | 33       |   | 23   | 19      | 0           | 0     | 38            |
| Stratham          | 29   | 22         | 239      |   | 55   | 239     | 0           | 0     | 260<br>199    |
| Windham           | 34   | 69         | 107      |   | 83   | 118     | 0           | 0     | 199           |
| Totals            | 1436 | 2531       | 8122     |   | 4826 | 5903    | 1           | 9     | 10205         |

# ROCKINGHAM COUNTY Republican Sept. 11, 1984

|                         | Reg. of    | Reg. of    |             |             | <b>County Cor</b> |             |             |              |
|-------------------------|------------|------------|-------------|-------------|-------------------|-------------|-------------|--------------|
|                         | Deeds      | Probate    | 1st D       | District    | 8                 | 2nd Dist    | rict        | 3rd District |
|                         |            |            |             |             |                   | 8           |             |              |
|                         | nd.'       | 10.        |             | <u>&lt;</u> | M                 | 10.         | ×           | s s          |
|                         | Holland    | Howard.    | Bridle      | جزایت       | oth. Str. 6 Gree  | onto. d Row | e. " Wilson | Barka        |
|                         | Ŷ          | v          | <b>\$</b> . | <b>N</b> .  | G                 | đ.          | 4.          | \$u.         |
| Atkinson                | 220        | 213        | 0           | 0           | 80                | 95          | 40          | 0            |
| Auburn                  | 221        | 223        | 0           | 0           | 29                | 23          | 185         | 0            |
| Brentwood<br>Candia     | 149<br>275 | 149<br>271 | 0           | 0           | 7                 | 92          | 70          | 0            |
| Chester                 | 215        | 246        | 0           | 0           | 59                | 33<br>40    | 257<br>150  | 0            |
| Danville                | 156        | 151        | 0           | ő           | 51                | 40<br>69    | 39          | 0            |
| Deerfield               | 241        | 223        | 0           | ő           | 11                | 49          | 191         | 0            |
| Derry                   | 713        | 676        | 0           | ŏ           | 0                 | 0           | 0           | 731          |
| East Kingston           | 75         | 73         | 65          | ŏ           | ŏ                 | ŏ           | õ           | 0            |
| Epping                  | 208        | 203        | 0           | ŏ           | 15                | 100         | 101         | ŏ            |
| Exeter                  | 941        | 917        | ŏ           | ŏ           | 71                | 596         | 403         | ŏ            |
| Fremont                 | 187        | 182        | õ           | õ           | 28                | 93          | 75          | ŏ            |
| Greenland               | 237        | 233        | 225         | 1           | 0                 | 0           | 0           | õ            |
| Hampstead               | 255        | 242        | 0           | 0           | 109               | 75          | 62          | 0            |
| Hampton                 | 793        | 773        | 679         | 9           | 0                 | 0           | 0           | 0            |
| Hampton Falls           | 170        | 168        | 133         | 0           | 0                 | 0           | 0           | 0            |
| Kensington              | 98         | 93         | 75          | 0           | 0                 | 0           | 0           | 0            |
| Kingston                | 374        | 368        | 0           | 0           | 34                | 237         | 139         | 0            |
| Londonderry             | 660        | 644        | 0           | 0           | 0                 | 0           | 0           | 644          |
| New Castle              | 114        | 110        | 106         | 0           | 0                 | 0           | 0           | 0            |
| Newfields               | 76         | 75         | 0           | 0           | 5                 | 42          | 36          | 0            |
| Newington               | 72         | 71         | 63          | 0           | 0                 | 0           | 0           | 0            |
| Newmarket               | 182        | 178        | 0           | 0           | 17                | 130         | 50          | 0            |
| Newton                  | 150        | 147        | 134         | 1           | 0                 | 0           | 0           | 0            |
| North Hampton           | 301        | 297        | 252         | 0           | 0                 | 0           | 0           | 0            |
| Northwood<br>Nottingham | 260        | 249        | 0           | 0           | 13                | 142         | 111         | 0            |
| Plaistow                | 150<br>287 | 148<br>278 | 0           | 0           | 14                | 91          | 55          | 0            |
| Portsmouth-Ward 1       | 107        | 103        | 90          | 1           | 63<br>0           | 171<br>0    | 92<br>0     | 0            |
| Portsmouth-Ward 2       | 192        | 183        | 174         | 0           | 0                 | 0           | 0           | 0            |
| Portsmouth-Ward 3       | 192        | 129        | 174         | 0           | 0                 | 0           | 0           | 0            |
| Portsmouth-Ward 4       | 169        | 166        | 154         | 2           | 0                 | ő           | 0           | ŏ            |
| Portsmouth-Ward 5       | 258        | 247        | 227         | õ           | 0                 | ŏ           | ő           | ŏ            |
| Raymond                 | 364        | 364        | 0           | ŏ           | 25                | 146         | 207         | ŏ            |
| Rye                     | 411        | 406        | 372         | ő           | 0                 | 0           | 0           | ŏ            |
| Salem                   | 632        | 596        | 0           | õ           | Ő                 | õ           | ŏ           | 570          |
| Sandown                 | 154        | 148        | Ō           | Ō           | 117               | 18          | 35          | 0            |
| Seabrook                | 231        | 218        | 209         | ō           | 0                 | 0           | 0           | 0            |
| South Hampton           | 39         | 40         | 39          | 0           | 0                 | 0           | Ō           | 0            |
| Stratham                | 276        | 261        | 238         | 0           | 0                 | 0           | 0           | 0            |
| Windham                 | 212        | 205        | 0           | 0           | 0                 | 0           | 0           | 210          |
| Totals                  | 10996      | 10667      | 3363        | 14          | 757               | 2242        | 2298        | 2155         |
| i ordis                 | 10770      | 10007      | 3303        | 14          | 131               | 2242        | 2290        | 2155         |