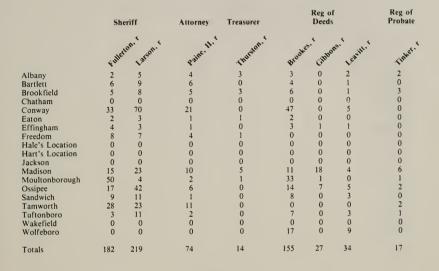

#### CARROLL COUNTY Democratic Sept. 11, 1984

#### CARROLL COUNTY Democratic Sept. 11, 1984

|                 | County Commissioners |              |                  |  |  |  |
|-----------------|----------------------|--------------|------------------|--|--|--|
|                 | 1st District         | 2nd District | 3rd District     |  |  |  |
|                 |                      |              |                  |  |  |  |
|                 | str.                 |              | 5.               |  |  |  |
|                 | Roberts              | Presh?.      | Thater. r        |  |  |  |
| Albany          | 2                    | 2            | 2                |  |  |  |
| Bartlett        | 0                    | 0            | 0                |  |  |  |
| Brookfield      | 1                    | 1            | 2<br>0<br>2<br>0 |  |  |  |
| Chatham         | 0                    | 0            | ō                |  |  |  |
| Conway          | 0                    | 0            | 0                |  |  |  |
| Eaton           | 0                    | 0            | 0                |  |  |  |
| Effingham       | 0                    | 1            | 0                |  |  |  |
| Freedom         | 1                    | 2            | 1                |  |  |  |
| Hale's Location | 0                    | 0            | 0                |  |  |  |
| Hart's Location | 0                    | 0            | õ                |  |  |  |
| Jackson         | 0                    | 0            | Ő                |  |  |  |
| Madison         | 2                    | 4            | ĩ                |  |  |  |
| Moultonborough  | 1                    | i            | i                |  |  |  |
| Ossipee         | 0                    | i            | ò                |  |  |  |
| Sandwich        | 0                    | 0            | õ                |  |  |  |
| Tamworth        | 0                    | 0            | õ                |  |  |  |
| Tuftonboro      | i                    | 1            | ĭ                |  |  |  |
| Wakefield       | 0                    | Ō            | ò                |  |  |  |
| Wolfeboro       | 0                    | Ő            | 0                |  |  |  |
| Totals          | 8                    | 13           | 8                |  |  |  |