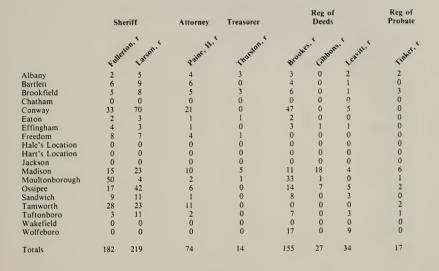

| 1            | 2      | 0             |  |  |  |  |
| Laconia-Ward 6 | 16                          | 11           | 9            | 11     | 3             |  |  |  |  |
| Meredith       | 3                           | 7            | 20           | 2      | 4             |  |  |  |  |
| New Hampton    | 0                           | 0            | 0            | 0      | 1             |  |  |  |  |
| Sanbornton     | 4                           | 2            | 0            | 1      | 1             |  |  |  |  |
| Tilton         | 0                           | 0            | 1            | 12     | 0             |  |  |  |  |
| Totals         | 47                          | 32           | 37           | 38     | 24            |  |  |  |  |

#### CARROLL COUNTY Democratic Sept. 11, 1984



#### CARROLL COUNTY Democratic Sept. 11, 1984

|                 |              | inty Commissio |                  |
|-----------------|--------------|----------------|------------------|
|                 | 1st District | 2nd District   | 3rd District     |
|                 |              |                |                  |
|                 | str.         |                | 5.               |
|                 | Roberts      | Presh?.        | Thater. r        |
| Albany          | 2            | 2              | 2                |
| Bartlett        | 0            | 0              | 0                |
| Brookfield      | 1            | 1              | 2<br>0<br>2<br>0 |
| Chatham         | 0            | 0              | ō                |
| Conway          | 0            | 0